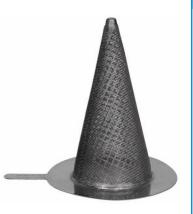

## Strainers Temporary strainer Stainless Steel

REEP brand RST010 model temporary strainer with the cone pointing against the flow direction, intended solely for use during start up of new installations, and to be removed thereafter. Suitable for use in horizontal and vertical pipelines with a downward flow.