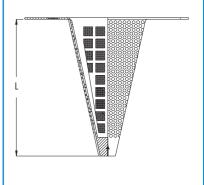

## Dimensions

| DN   | L    |  |  |
|------|------|--|--|
| [mm] | [mm] |  |  |
| 50   | 85   |  |  |
| 65   | 120  |  |  |
| 80   | 155  |  |  |
| 100  | 200  |  |  |
| 125  | 255  |  |  |
| 150  | 315  |  |  |
| 200  | 420  |  |  |
| 250  | 530  |  |  |
| 300  | 640  |  |  |